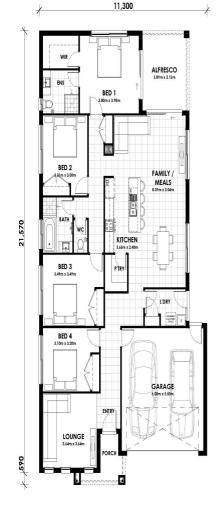

AREA CALCULATIONS
GROUND FLOOR 170.76
GARAGE 36.31
PORCH 4.73
ALFRESCO 12.25
TOTAL BUILDING AREA 224.06
(IMP SQUARES 24.12

12.5 x 30.0m House design

12-22/30 WALLACE AVENUE POINT COOK VICTORIA 3030 03 9369 2500 info@augmentgroup.com.au